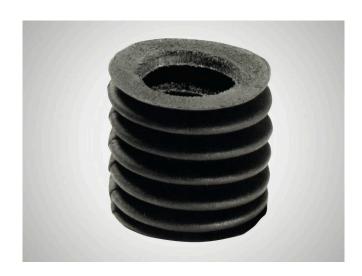

#### 合适性

Chrome leather bellows for covering open rotary stroke bearings.

- # Prevents dirt particles penetrating open rotary stroke bearings.
- # No impairment of the smooth running of the rotary stroke bearing
- # Customized to the installation conditions.

## 特征

- # The relationship between the inside diameter di and the outside diameter da has been selected to give the bellows good stability.
- # Optimum contraction ratio (I/le).
- # Unlike rubber or plastic bellows, leather bellows do not impair the smooth running of the rotary stroke bearing.
- # The natural material is resistant to most environmental influences. (Caution should be exercised when using certain coolants!)