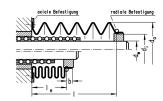

## 技术数据

| 紧固方法     | 轴向夹持                                              |
|----------|---------------------------------------------------|
| 风箱进给长度公式 | le = I # q<br>q = factor for contracted length le |

#### 尺寸

| 轴直径 (dw)   | 12 mm |
|------------|-------|
| 外径 (da)    | 40    |
| 内径 (di)    | 22    |
| 最大提取长度     | 500   |
| 进料长度系数 (q) | 0.25  |
| 套筒长度 (b)   | 6     |