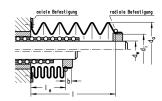

## 技术数据

| 紧固方法     | 轴向和径向夹持                             |
|----------|-------------------------------------|
| 风箱进给长度公式 | le = I # q                          |
|          | q = factor for contracted length le |

#### 尺寸

| 轴直径 (dw)   | 12 mm |
|------------|-------|
| 外径 (da)    | 40    |
| 内径 (di)    | 22    |
| 最大提取长度     | 500   |
| 进料长度系数 (q) | 0.25  |
| 套筒长度 (b)   | 6     |