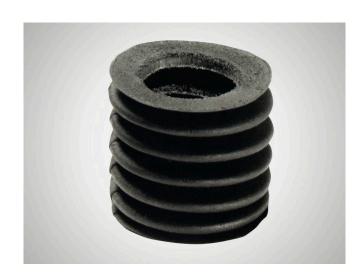

# Chrome Leather Bellow

#### 合适性

Chrome leather bellows for covering open rotary stroke bearings.

- # Prevents dirt particles penetrating open rotary stroke bearings.
- # No impairment of the smooth running of the rotary stroke bearing
- # Customized to the installation conditions.

## 特征

- # The relationship between the inside diameter di and the outside diameter da has been selected to give the bellows good stability.
- # Optimum contraction ratio (I/le).
- # Unlike rubber or plastic bellows, leather bellows do not impair the smooth running of the rotary stroke bearing.
- # The natural material is resistant to most environmental influences. (Caution should be exercised when using certain coolants!)