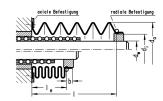

## 技术数据

| 紧固方法     | 轴向夹持                                |
|----------|-------------------------------------|
| 风箱进给长度公式 | le = I # q                          |
|          | q = factor for contracted length le |

#### 尺寸

| 轴直径 (dw)   | 14-16 mm |
|------------|----------|
| 外径 (da)    | 45       |
| 内径 (di)    | 27       |
| 最大提取长度     | 500      |
| 进料长度系数 (q) | 0.25     |
| 套筒长度 (b)   | 6        |