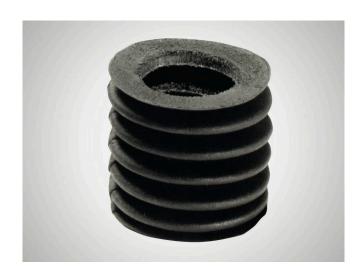

#### 合适性

Chrome leather bellows for covering open rotary stroke bearings.

- # Prevents dirt particles penetrating open rotary stroke bearings.
- # No impairment of the smooth running of the rotary stroke bearing
- # Customized to the installation conditions.

## 特征

- # The relationship between the inside diameter di and the outside diameter da has been selected to give the bellows good stability.
- # Optimum contraction ratio (I/le).
- # Unlike rubber or plastic bellows, leather bellows do not impair the smooth running of the rotary stroke bearing.
- # The natural material is resistant to most environmental influences. (Caution should be exercised when using certain coolants!)