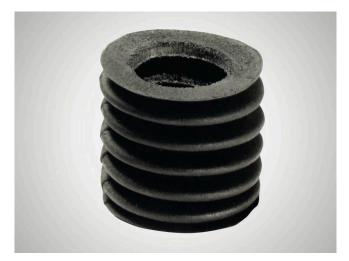

### Chrome Leather Bellow

#### 合适性

- Chrome leather bellows for covering open rotary stroke bearings.
- # Prevents dirt particles penetrating open rotary stroke bearings.
- # No impairment of the smooth running of the rotary stroke bearing.
- # Customized to the installation conditions.

#### 特征

- # The relationship between the inside diameter di and the outside diameter da has been selected to give the bellows good stability.
- # Optimum contraction ratio (I/le).
- # Unlike rubber or plastic bellows, leather bellows do not impair the smooth running of the rotary stroke bearing.
- # The natural material is resistant to most environmental influences. (Caution should be exercised when using certain coolants!)