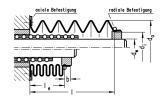

#### 技术数据

》 紧固方法 风箱进给长度公式

#### 轴向和径向夹持 **le = l # q** q = factor for contracted length le