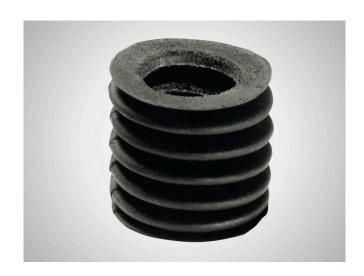

#### 合适性

Chrome leather bellows for covering open rotary stroke bearings.

- # Prevents dirt particles penetrating open rotary stroke bearings.
- # No impairment of the smooth running of the rotary stroke bearing
- # Customized to the installation conditions.

## 特征

- # The relationship between the inside diameter di and the outside diameter da has been selected to give the bellows good stability.
- # Optimum contraction ratio (I/le).
- # Unlike rubber or plastic bellows, leather bellows do not impair the smooth running of the rotary stroke bearing.
- # The natural material is resistant to most environmental influences. (Caution should be exercised when using certain coolants!)