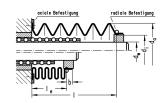

## 技术数据

| 紧固方法     | 径向夹持                                |
|----------|-------------------------------------|
| 风箱进给长度公式 | le = I # q                          |
|          | q = factor for contracted length le |

#### 尺寸

| 轴直径 (dw)   | 100 mm |
|------------|--------|
| 外径 (da)    | 160    |
| 内径 (di)    | 120    |
| 最大提取长度     | 1500   |
| 进料长度系数 (q) | 0.12   |
| 套筒长度 (b)   | 10     |