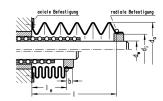

## 技术数据

| 紧固方法     | 轴向和径向夹持                             |
|----------|-------------------------------------|
| 风箱进给长度公式 | le = I # q                          |
|          | q = factor for contracted length le |

#### 尺寸

| 轴直径 (dw)   | 14-16 mm |
|------------|----------|
| 外径 (da)    | 45       |
| 内径 (di)    | 27       |
| 最大提取长度     | 500      |
| 进料长度系数 (q) | 0.25     |
| 套筒长度 (b)   | 6        |