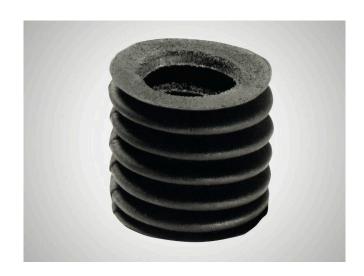

#### 合适性

Chrome leather bellows for covering open rotary stroke bearings.

- # Prevents dirt particles penetrating open rotary stroke bearings.
- # No impairment of the smooth running of the rotary stroke
- # Customized to the installation conditions.

## 特征

- # The relationship between the inside diameter di and the outside diameter da has been selected to give the bellows good stability.
- # Optimum contraction ratio (I/le).
- # Unlike rubber or plastic bellows, leather bellows do not impair the smooth running of the rotary stroke bearing.
- # The natural material is resistant to most environmental influences. (Caution should be exercised when using certain coolants!)

#### 尺寸

| 轴直径 (dw)   | 14-16 mm |
|------------|----------|
| 外径 (da)    | 45       |
| 内径 (di)    | 27       |
| 最大提取长度     | 500      |
| 进料长度系数 (q) | 0.25     |
| 套筒长度 (b)   | 6        |