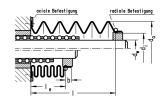

## 技术数据

| 紧固方法     | 轴向和径向夹持                             |
|----------|-------------------------------------|
| 风箱进给长度公式 | le = I # q                          |
|          | q = factor for contracted length le |

#### 尺寸

| 轴直径 (dw)   | 63 mm |
|------------|-------|
| 外径 (da)    | 120   |
| 内径 (di)    | 80    |
| 最大提取长度     | 1500  |
| 进料长度系数 (q) | 0.15  |
| 套筒长度 (b)   | 10    |