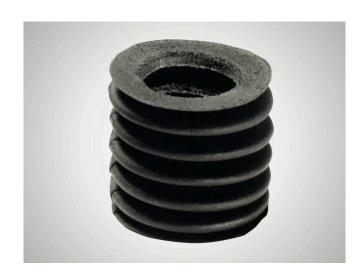

# Chrome Leather Bellow

#### 合适性

Chrome leather bellows for covering open rotary stroke bearings.

- # Prevents dirt particles penetrating open rotary stroke bearings.
- # No impairment of the smooth running of the rotary stroke
- # Customized to the installation conditions.

## 特征

- # The relationship between the inside diameter di and the outside diameter da has been selected to give the bellows good stability.
- # Optimum contraction ratio (I/le).
- # Unlike rubber or plastic bellows, leather bellows do not impair the smooth running of the rotary stroke bearing.
- # The natural material is resistant to most environmental influences. (Caution should be exercised when using certain coolants!)