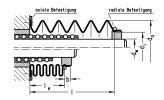

### 技术数据

<sup>。</sup> 紧固方法 风箱进给长度公式

轴向夹持 **le = l # q** q = factor for contracted length le