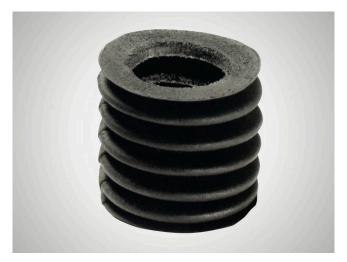

## Chrome Leather Bellow

#### 合适性

- Chrome leather bellows for covering open rotary stroke bearings.
- # Prevents dirt particles penetrating open rotary stroke bearings.
- # No impairment of the smooth running of the rotary stroke bearing.
- # Customized to the installation conditions.

#### 特征

- # The relationship between the inside diameter di and the outside diameter da has been selected to give the bellows good stability.
- # Optimum contraction ratio (I/le).
- # Unlike rubber or plastic bellows, leather bellows do not impair the smooth running of the rotary stroke bearing.
- # The natural material is resistant to most environmental influences. (Caution should be exercised when using certain coolants!)