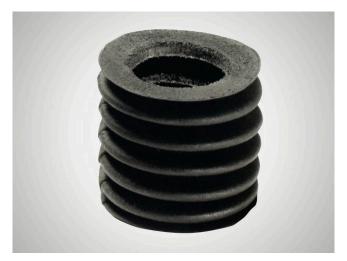

# Chrome Leather Bellow

#### 合适性

- Chrome leather bellows for covering open rotary stroke bearings.
- # Prevents dirt particles penetrating open rotary stroke bearings.
- # No impairment of the smooth running of the rotary stroke bearing.
- # Customized to the installation conditions.

#### 特征

- # The relationship between the inside diameter di and the outside diameter da has been selected to give the bellows good stability.
- # Optimum contraction ratio (I/le).
- # Unlike rubber or plastic bellows, leather bellows do not impair the smooth running of the rotary stroke bearing.
- # The natural material is resistant to most environmental influences. (Caution should be exercised when using certain coolants!)