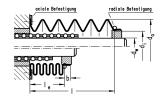

## 技术数据

| е | 紧固方法     |
|---|----------|
|   | 风箱进给长度公式 |

轴向夹持 **le = l # q** q = factor for contracted length le

#### 尺寸

| 轴直径 (dw)   | 40-42 mm |
|------------|----------|
| 外径 (da)    | 80       |
| 内径 (di)    | 56       |
| 最大提取长度     | 1500     |
| 进料长度系数 (q) | 0.25     |
| 套筒长度 (b)   | 8        |