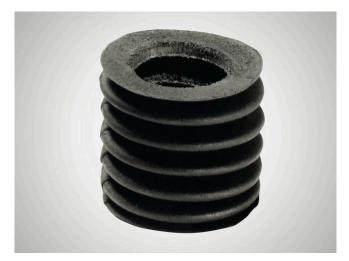

## Chrome Leather Bellow

#### 合适性

- Chrome leather bellows for covering open rotary stroke bearings.
- # Prevents dirt particles penetrating open rotary stroke bearings.
- # No impairment of the smooth running of the rotary stroke bearing.
- # Customized to the installation conditions.

#### 特征

- # The relationship between the inside diameter di and the outside diameter da has been selected to give the bellows good stability.
- # Optimum contraction ratio (I/le).
- # Unlike rubber or plastic bellows, leather bellows do not impair the smooth running of the rotary stroke bearing.
- # The natural material is resistant to most environmental influences. (Caution should be exercised when using certain coolants!)