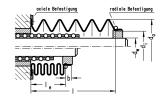

### 技术数据

紧固方法 风箱进给长度公式

轴向和径向夹持 **le = l # q** q = factor for contracted length le

#### 尺寸

| 轴直径 (dw)   | 100 mm |
|------------|--------|
| 外径 (da)    | 160    |
| 内径 (di)    | 120    |
| 最大提取长度     | 1500   |
| 进料长度系数 (q) | 0.12   |
| 套筒长度 (b)   | 10     |
|            |        |