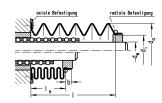

## 技术数据

| 紧固方法     | 轴向夹持                                |
|----------|-------------------------------------|
| 风箱进给长度公式 | le = I # q                          |
|          | q = factor for contracted length le |

#### 尺寸

| 轴直径 (dw)   | 14-16 mm |
|------------|----------|
| 外径 (da)    | 50       |
| 内径 (di)    | 27       |
| 最大提取长度     | 500      |
| 进料长度系数 (q) | 0.22     |
| 套筒长度 (b)   | 6        |