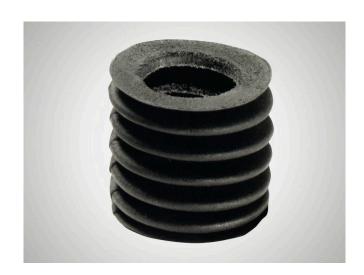

#### 合适性

Chrome leather bellows for covering open rotary stroke bearings.

- # Prevents dirt particles penetrating open rotary stroke bearings.
- # No impairment of the smooth running of the rotary stroke
- # Customized to the installation conditions.

## 特征

- # The relationship between the inside diameter di and the outside diameter da has been selected to give the bellows good stability.
- # Optimum contraction ratio (I/le).
- # Unlike rubber or plastic bellows, leather bellows do not impair the smooth running of the rotary stroke bearing.
- # The natural material is resistant to most environmental influences. (Caution should be exercised when using certain coolants!)