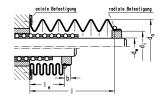

### 技术数据

紧固方法 风箱进给长度公式

轴向和径向夹持 **le = l # q** q = factor for contracted length le

#### 尺寸

| <b>外径 (da)</b> 50 |
|-------------------|
|                   |
| <b>内径 (di)</b>    |
| <b>最大提取长度</b> 500 |
| 进料长度系数 (q) 0.22   |
| <b>套筒长度 (b)</b> 6 |