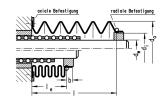

## 技术数据

| 紧固方法     | 径向夹持                                              |
|----------|---------------------------------------------------|
| 风箱进给长度公式 | le = I # q<br>q = factor for contracted length le |

#### 尺寸

| 轴直径 (dw)   | 14-16 mm |
|------------|----------|
| 外径 (da)    | 45       |
| 内径 (di)    | 27       |
| 最大提取长度     | 500      |
| 进料长度系数 (q) | 0.25     |
| 套筒长度 (b)   | 6        |