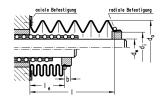

### 技术数据

| е | 紧固方法     |
|---|----------|
|   | 风箱进给长度公式 |

轴向夹持 **le = l # q** q = factor for contracted length le

#### 尺寸

| 轴直径 (dw)   | 30-32 mm |
|------------|----------|
| 外径 (da)    | 75       |
| 内径 (di)    | 46       |
| 最大提取长度     | 1500     |
| 进料长度系数 (q) | 0.2      |
| 套筒长度 (b)   | 8        |
|            |          |