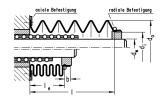

### 技术数据

<sup>9</sup> 紧固方法 风箱进给长度公式

径向夹持 **le = l # q** q = factor for contracted length le

#### 尺寸

| 轴直径 (dw)   | 18-20 mm |
|------------|----------|
| 外径 (da)    | 58       |
| 内径 (di)    | 31       |
| 最大提取长度     | 500      |
| 进料长度系数 (q) | 0.22     |
| 套筒长度 (b)   | 6        |