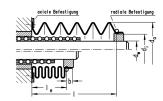

## 技术数据

| 紧固方法     | 轴向夹持                                |
|----------|-------------------------------------|
| 风箱进给长度公式 | le = I # q                          |
|          | q = factor for contracted length le |

#### 尺寸

| 轴直径 (dw)   | 24-25 mm |
|------------|----------|
| 外径 (da)    | 55       |
| 内径 (di)    | 36       |
| 最大提取长度     | 1000     |
| 进料长度系数 (q) | 0.25     |
| 套筒长度 (b)   | 6        |