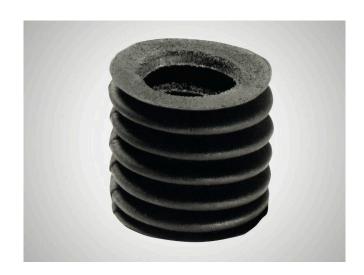

# Chrome Leather Bellow

#### 合适性

Chrome leather bellows for covering open rotary stroke bearings.

- # Prevents dirt particles penetrating open rotary stroke bearings.
- # No impairment of the smooth running of the rotary stroke bearing
- # Customized to the installation conditions.

## 特征

- # The relationship between the inside diameter di and the outside diameter da has been selected to give the bellows good stability.
- # Optimum contraction ratio (I/le).
- # Unlike rubber or plastic bellows, leather bellows do not impair the smooth running of the rotary stroke bearing.
- # The natural material is resistant to most environmental influences. (Caution should be exercised when using certain coolants!)

#### 尺寸

| 轴直径 (dw)   | 24-25 mm |
|------------|----------|
| 外径 (da)    | 55       |
| 内径 (di)    | 36       |
| 最大提取长度     | 1000     |
| 进料长度系数 (q) | 0.25     |
| 套筒长度 (b)   | 6        |