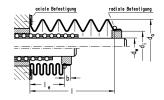

### 技术数据

| e | 紧固方法     |
|---|----------|
|   | 风箱进给长度公式 |

轴向夹持 **le = l # q** q = factor for contracted length le

#### 尺寸

| 外径 (da) 110   内径 (di) 68   最大提取长度 1500 |
|----------------------------------------|
|                                        |
| <b>最大提取长度</b> 1500                     |
|                                        |
| 进料长度系数 (q) 0.15                        |
| <b>套筒长度 (b)</b> 8                      |