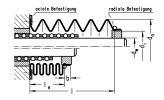

### 技术数据

| e | 紧固方法     |
|---|----------|
|   | 风箱进给长度公式 |

径向夹持 **le = l # q** q = factor for contracted length le

#### 尺寸

| 轴直径 (dw)   | 40-42 mm |
|------------|----------|
| 外径 (da)    | 80       |
| 内径 (di)    | 56       |
| 最大提取长度     | 1500     |
| 进料长度系数 (q) | 0.25     |
| 套筒长度 (b)   | 8        |