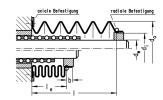

## 技术数据

| 紧固方法     | 轴向夹持                                |
|----------|-------------------------------------|
| 风箱进给长度公式 | le = I # q                          |
|          | q = factor for contracted length le |

#### 尺寸

| 轴直径 (dw)   | 18-20 mm |
|------------|----------|
| 外径 (da)    | 58       |
| 内径 (di)    | 31       |
| 最大提取长度     | 500      |
| 进料长度系数 (q) | 0.22     |
| 套筒长度 (b)   | 6        |