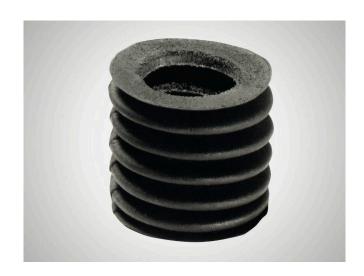

# Chrome Leather Bellow

#### 合适性

Chrome leather bellows for covering open rotary stroke bearings.

- # Prevents dirt particles penetrating open rotary stroke bearings.
- # No impairment of the smooth running of the rotary stroke bearing
- # Customized to the installation conditions.

## 特征

- # The relationship between the inside diameter di and the outside diameter da has been selected to give the bellows good stability.
- # Optimum contraction ratio (I/le).
- # Unlike rubber or plastic bellows, leather bellows do not impair the smooth running of the rotary stroke bearing.
- # The natural material is resistant to most environmental influences. (Caution should be exercised when using certain coolants!)