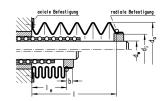

## 技术数据

| 紧固方法     | 轴向夹持                                |
|----------|-------------------------------------|
| 风箱进给长度公式 | le = I # q                          |
|          | q = factor for contracted length le |

#### 尺寸

| 轴直径 (dw)   | 50-52 mm |
|------------|----------|
| 外径 (da)    | 100      |
| 内径 (di)    | 68       |
| 最大提取长度     | 1500     |
| 进料长度系数 (q) | 0.2      |
| 套筒长度 (b)   | 8        |