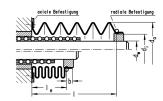

## 技术数据

| 紧固方法     | 轴向和径向夹持                             |
|----------|-------------------------------------|
| 风箱进给长度公式 | le = I # q                          |
|          | q = factor for contracted length le |

#### 尺寸

| 轴直径 (dw)   | 30-32 mm |
|------------|----------|
| 外径 (da)    | 70       |
| 内径 (di)    | 46       |
| 最大提取长度     | 1500     |
| 进料长度系数 (q) | 0.25     |
| 套筒长度 (b)   | 8        |