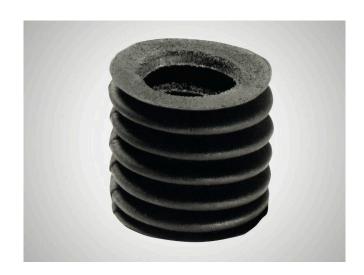

# Chrome Leather Bellow

#### 合适性

Chrome leather bellows for covering open rotary stroke bearings.

- # Prevents dirt particles penetrating open rotary stroke bearings.
- # No impairment of the smooth running of the rotary stroke
- # Customized to the installation conditions.

## 特征

- # The relationship between the inside diameter di and the outside diameter da has been selected to give the bellows good stability.
- # Optimum contraction ratio (I/le).
- # Unlike rubber or plastic bellows, leather bellows do not impair the smooth running of the rotary stroke bearing.
- # The natural material is resistant to most environmental influences. (Caution should be exercised when using certain coolants!)