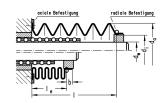

## 技术数据

| 紧固方法     | 轴向和径向夹持                             |
|----------|-------------------------------------|
| 风箱进给长度公式 | le = I # q                          |
|          | q = factor for contracted length le |

#### 尺寸

| 轴直径 (dw)   | 40-42 mm |
|------------|----------|
| 外径 (da)    | 80       |
| 内径 (di)    | 56       |
| 最大提取长度     | 1500     |
| 进料长度系数 (q) | 0.25     |
| 套筒长度 (b)   | 8        |