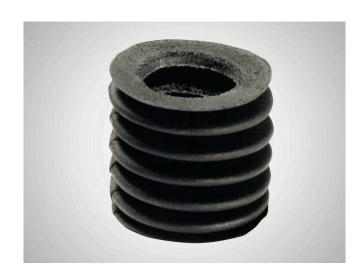

#### 合适性

Chrome leather bellows for covering open rotary stroke bearings.

- # Prevents dirt particles penetrating open rotary stroke bearings.
- # No impairment of the smooth running of the rotary stroke bearing
- # Customized to the installation conditions.

## 特征

- # The relationship between the inside diameter di and the outside diameter da has been selected to give the bellows good stability.
- # Optimum contraction ratio (I/le).
- # Unlike rubber or plastic bellows, leather bellows do not impair the smooth running of the rotary stroke bearing.
- # The natural material is resistant to most environmental influences. (Caution should be exercised when using certain coolants!)