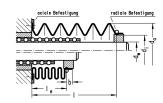

## 技术数据

| 紧固方法     | 轴向夹持                                              |
|----------|---------------------------------------------------|
| 风箱进给长度公式 | le = I # q<br>q = factor for contracted length le |

#### 尺寸

| 轴直径 (dw)   | 30-32 mm |
|------------|----------|
| 外径 (da)    | 65       |
| 内径 (di)    | 42       |
| 最大提取长度     | 1500     |
| 进料长度系数 (q) | 0.25     |
| 套筒长度 (b)   | 8        |