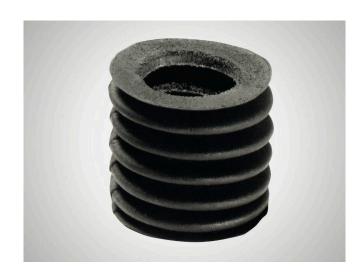

#### 合适性

Chrome leather bellows for covering open rotary stroke bearings.

- # Prevents dirt particles penetrating open rotary stroke bearings.
- # No impairment of the smooth running of the rotary stroke bearing
- # Customized to the installation conditions.

## 特征

- # The relationship between the inside diameter di and the outside diameter da has been selected to give the bellows good stability.
- # Optimum contraction ratio (I/le).
- # Unlike rubber or plastic bellows, leather bellows do not impair the smooth running of the rotary stroke bearing.
- # The natural material is resistant to most environmental influences. (Caution should be exercised when using certain coolants!)