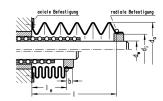

## 技术数据

| 紧固方法     | 轴向和径向夹持                             |
|----------|-------------------------------------|
| 风箱进给长度公式 | le = I # q                          |
|          | q = factor for contracted length le |

#### 尺寸

| 轴直径 (dw)   | 18-20 mm |
|------------|----------|
| 外径 (da)    | 50       |
| 内径 (di)    | 31       |
| 最大提取长度     | 500      |
| 进料长度系数 (q) | 0.25     |
| 套筒长度 (b)   | 6        |