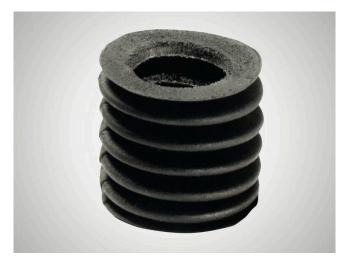

## Chrome Leather Bellow

#### 合适性

- Chrome leather bellows for covering open rotary stroke bearings.
- # Prevents dirt particles penetrating open rotary stroke bearings.
- # No impairment of the smooth running of the rotary stroke bearing.
- # Customized to the installation conditions.

#### 特征

- # The relationship between the inside diameter di and the outside diameter da has been selected to give the bellows good stability.
- # Optimum contraction ratio (I/le).
- # Unlike rubber or plastic bellows, leather bellows do not impair the smooth running of the rotary stroke bearing.
- # The natural material is resistant to most environmental influences. (Caution should be exercised when using certain coolants!)