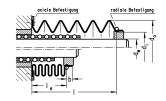

### 技术数据

紧固方法 风箱进给长度公式

#### 轴向和径向夹持 **le = l # q** q = factor for contracted length le

| 尺寸         |          |
|------------|----------|
| 轴直径 (dw)   | 24-25 mm |
| 外径 (da)    | 55       |
| 内径 (di)    | 36       |
| 最大提取长度     | 1000     |
| 进料长度系数 (q) | 0.25     |
| 套筒长度 (b)   | 6        |