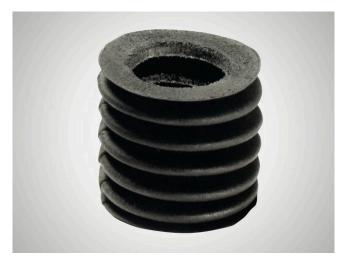

#### 合适性

- Chrome leather bellows for covering open rotary stroke bearings.
- # Prevents dirt particles penetrating open rotary stroke bearings.
- # No impairment of the smooth running of the rotary stroke bearing.
- # Customized to the installation conditions.

#### 特征

- # The relationship between the inside diameter di and the outside diameter da has been selected to give the bellows good stability.
- # Optimum contraction ratio (I/le).
- # Unlike rubber or plastic bellows, leather bellows do not impair the smooth running of the rotary stroke bearing.
- # The natural material is resistant to most environmental influences. (Caution should be exercised when using certain coolants!)

#### 尺寸

| 轴直径 (dw)   | 63 mm |
|------------|-------|
| 外径 (da)    | 110   |
| 内径 (di)    | 80    |
| 最大提取长度     | 1500  |
| 进料长度系数 (q) | 0.2   |
| 套筒长度 (b)   | 10    |
|            |       |