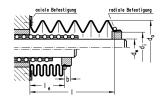

### 技术数据

<sup>。</sup> 紧固方法 风箱进给长度公式

轴向夹持 **le = l # q** q = factor for contracted length le

#### 尺寸

| 轴直径 (dw)   | 63 mm |
|------------|-------|
| 外径 (da)    | 110   |
| 内径 (di)    | 80    |
| 最大提取长度     | 1500  |
| 进料长度系数 (q) | 0.2   |
| 套筒长度 (b)   | 10    |
|            |       |