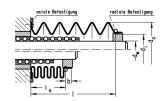

## 技术数据

| 紧固方法     | 径向夹持                                |
|----------|-------------------------------------|
| 风箱进给长度公式 | le = I # q                          |
|          | q = factor for contracted length le |

#### 尺寸

| 轴直径 (dw)   | 30-32 mm |
|------------|----------|
| 外径 (da)    | 75       |
| 内径 (di)    | 46       |
| 最大提取长度     | 1500     |
| 进料长度系数 (q) | 0.2      |
| 套筒长度 (b)   | 8        |