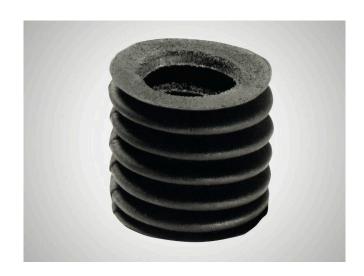

# Chrome Leather Bellow

#### 合适性

Chrome leather bellows for covering open rotary stroke bearings.

- # Prevents dirt particles penetrating open rotary stroke bearings.
- # No impairment of the smooth running of the rotary stroke
- # Customized to the installation conditions.

## 特征

- # The relationship between the inside diameter di and the outside diameter da has been selected to give the bellows good stability.
- # Optimum contraction ratio (I/le).
- # Unlike rubber or plastic bellows, leather bellows do not impair the smooth running of the rotary stroke bearing.
- # The natural material is resistant to most environmental influences. (Caution should be exercised when using certain coolants!)