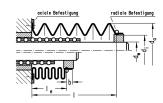

## 技术数据

| 紧固方法     | 径向夹持                                |
|----------|-------------------------------------|
| 风箱进给长度公式 | le = I # q                          |
|          | q = factor for contracted length le |

#### 尺寸

| 轴直径 (dw)   | 30-32 mm |
|------------|----------|
| 外径 (da)    | 65       |
| 内径 (di)    | 42       |
| 最大提取长度     | 1500     |
| 进料长度系数 (q) | 0.25     |
| 套筒长度 (b)   | 8        |