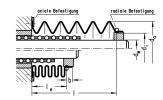

## 技术数据

| 紧固方法     | 径向夹持                                |
|----------|-------------------------------------|
| 风箱进给长度公式 | le = I # q                          |
|          | q = factor for contracted length le |

#### 尺寸

| 轴直径 (dw)   | 14-16 mm |
|------------|----------|
| 外径 (da)    | 50       |
| 内径 (di)    | 27       |
| 最大提取长度     | 500      |
| 进料长度系数 (q) | 0.22     |
| 套筒长度 (b)   | 6        |