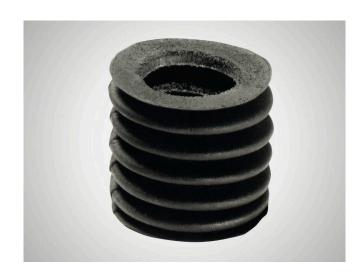

# Chrome Leather Bellow

#### 合适性

Chrome leather bellows for covering open rotary stroke bearings.

- # Prevents dirt particles penetrating open rotary stroke bearings.
- # No impairment of the smooth running of the rotary stroke bearing
- # Customized to the installation conditions.

## 特征

- # The relationship between the inside diameter di and the outside diameter da has been selected to give the bellows good stability.
- # Optimum contraction ratio (I/le).
- # Unlike rubber or plastic bellows, leather bellows do not impair the smooth running of the rotary stroke bearing.
- # The natural material is resistant to most environmental influences. (Caution should be exercised when using certain coolants!)