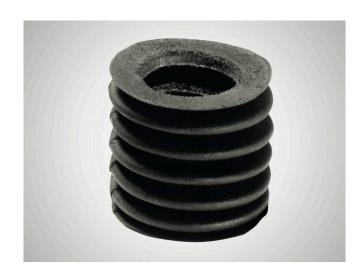

#### 合适性

Chrome leather bellows for covering open rotary stroke bearings.

- # Prevents dirt particles penetrating open rotary stroke bearings.
- # No impairment of the smooth running of the rotary stroke
- # Customized to the installation conditions.

## 特征

- # The relationship between the inside diameter di and the outside diameter da has been selected to give the bellows good stability.
- # Optimum contraction ratio (I/le).
- # Unlike rubber or plastic bellows, leather bellows do not impair the smooth running of the rotary stroke bearing.
- # The natural material is resistant to most environmental influences. (Caution should be exercised when using certain coolants!)