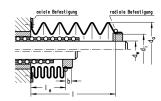

## 技术数据

| 紧固方法     | 径向夹持                                |
|----------|-------------------------------------|
| 风箱进给长度公式 | le = I # q                          |
|          | q = factor for contracted length le |

#### 尺寸

| 轴直径 (dw)   | 24-25 mm |
|------------|----------|
| 外径 (da)    | 60       |
| 内径 (di)    | 36       |
| 最大提取长度     | 1000     |
| 进料长度系数 (q) | 0.2      |
| 套筒长度 (b)   | 6        |