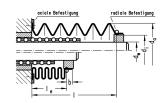

## 技术数据

| 紧固方法     | 轴向夹持                                |
|----------|-------------------------------------|
| 风箱进给长度公式 | le = I # q                          |
|          | q = factor for contracted length le |

#### 尺寸

| 轴直径 (dw)   | 30-32 mm |
|------------|----------|
| 外径 (da)    | 70       |
| 内径 (di)    | 46       |
| 最大提取长度     | 1500     |
| 进料长度系数 (q) | 0.25     |
| 套筒长度 (b)   | 8        |