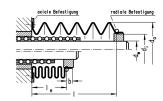

## 技术数据

| 紧固方法     | 轴向夹持                                |
|----------|-------------------------------------|
| 风箱进给长度公式 | le = I # q                          |
|          | q = factor for contracted length le |

#### 尺寸

| 轴直径 (dw)   | 24-25 mm |
|------------|----------|
| 外径 (da)    | 60       |
| 内径 (di)    | 36       |
| 最大提取长度     | 1000     |
| 进料长度系数 (q) | 0.2      |
| 套筒长度 (b)   | 6        |