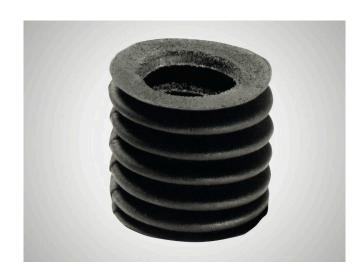

#### 合适性

Chrome leather bellows for covering open rotary stroke bearings.

- # Prevents dirt particles penetrating open rotary stroke bearings.
- # No impairment of the smooth running of the rotary stroke bearing
- # Customized to the installation conditions.

## 特征

- # The relationship between the inside diameter di and the outside diameter da has been selected to give the bellows good stability.
- # Optimum contraction ratio (I/le).
- # Unlike rubber or plastic bellows, leather bellows do not impair the smooth running of the rotary stroke bearing.
- # The natural material is resistant to most environmental influences. (Caution should be exercised when using certain coolants!)

#### 尺寸

| 轴直径 (dw)   | 24-25 mm |
|------------|----------|
| 外径 (da)    | 60       |
| 内径 (di)    | 36       |
| 最大提取长度     | 1000     |
| 进料长度系数 (q) | 0.2      |
| 套筒长度 (b)   | 6        |