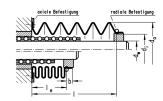

## 技术数据

| 紧固方法     | 轴向夹持                                |
|----------|-------------------------------------|
| 风箱进给长度公式 | le = I # q                          |
|          | q = factor for contracted length le |

#### 尺寸

| 轴直径 (dw)   | 40-42 mm |
|------------|----------|
| 外径 (da)    | 85       |
| 内径 (di)    | 56       |
| 最大提取长度     | 1500     |
| 进料长度系数 (q) | 0.18     |
| 套筒长度 (b)   | 8        |