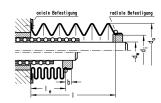

## 技术数据

| 紧固方法     | 径向夹持                                |
|----------|-------------------------------------|
| 风箱进给长度公式 | le = I # q                          |
|          | q = factor for contracted length le |

#### 尺寸

| 轴直径 (dw)   | 18-20 mm |
|------------|----------|
| 外径 (da)    | 50       |
| 内径 (di)    | 31       |
| 最大提取长度     | 500      |
| 进料长度系数 (q) | 0.25     |
| 套筒长度 (b)   | 6        |