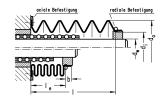

## 技术数据

紧固方法 风箱进给长度公式

轴向和径向夹持 **le = l # q** q = factor for contracted length le

### 尺寸

| 轴直径 (dw)   | 50-52 mm |
|------------|----------|
| 外径 (da)    | 110      |
| 内径 (di)    | 68       |
| 最大提取长度     | 1500     |
| 进料长度系数 (q) | 0.15     |
| 套筒长度 (b)   | 8        |
|            |          |