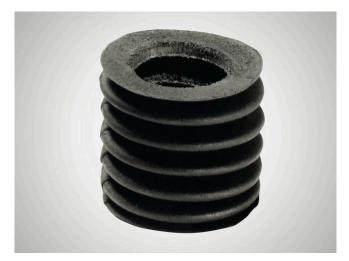

# Chrome Leather Bellow

#### 合适性

- Chrome leather bellows for covering open rotary stroke bearings.
- # Prevents dirt particles penetrating open rotary stroke bearings.
- # No impairment of the smooth running of the rotary stroke bearing.
- # Customized to the installation conditions.

#### 特征

- # The relationship between the inside diameter di and the outside diameter da has been selected to give the bellows good stability.
- # Optimum contraction ratio (I/le).
- # Unlike rubber or plastic bellows, leather bellows do not impair the smooth running of the rotary stroke bearing.
- # The natural material is resistant to most environmental influences. (Caution should be exercised when using certain coolants!)