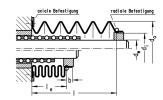

## 技术数据

| 紧固方法     | 径向夹持                                |
|----------|-------------------------------------|
| 风箱进给长度公式 | le = I # q                          |
|          | q = factor for contracted length le |

#### 尺寸

| 轴直径 (dw)   | 80 mm |
|------------|-------|
| 外径 (da)    | 140   |
| 内径 (di)    | 100   |
| 最大提取长度     | 1500  |
| 进料长度系数 (q) | 0.12  |
| 套筒长度 (b)   | 10    |