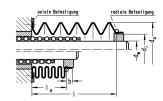

## 技术数据

| 紧固方法     | 轴向和径向夹持                             |
|----------|-------------------------------------|
| 风箱进给长度公式 | le = I # q                          |
|          | q = factor for contracted length le |

#### 尺寸

| 轴直径 (dw)   | 80 mm |
|------------|-------|
| 外径 (da)    | 140   |
| 内径 (di)    | 100   |
| 最大提取长度     | 1500  |
| 进料长度系数 (q) | 0.12  |
| 套筒长度 (b)   | 10    |