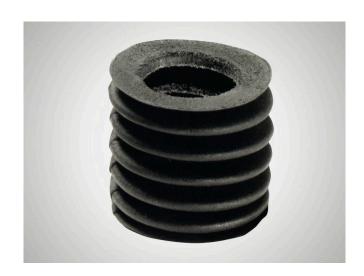

# Chrome Leather Bellow

#### 合适性

Chrome leather bellows for covering open rotary stroke bearings.

- # Prevents dirt particles penetrating open rotary stroke bearings.
- # No impairment of the smooth running of the rotary stroke
- # Customized to the installation conditions.

## 特征

- # The relationship between the inside diameter di and the outside diameter da has been selected to give the bellows good stability.
- # Optimum contraction ratio (I/le).
- # Unlike rubber or plastic bellows, leather bellows do not impair the smooth running of the rotary stroke bearing.
- # The natural material is resistant to most environmental influences. (Caution should be exercised when using certain coolants!)