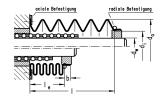

### 技术数据

| Э | 紧固方法     |
|---|----------|
|   | 风箱进给长度公式 |

径向夹持 **le = l # q** q = factor for contracted length le

#### 尺寸

| 轴直径 (dw)   | 50-52 mm |
|------------|----------|
| 外径 (da)    | 110      |
| 内径 (di)    | 68       |
| 最大提取长度     | 1500     |
| 进料长度系数 (q) | 0.15     |
| 套筒长度 (b)   | 8        |