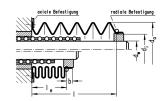

## 技术数据

| 紧固方法     | 径向夹持                                              |
|----------|---------------------------------------------------|
| 风箱进给长度公式 | le = I # q<br>q = factor for contracted length le |

#### 尺寸

| 轴直径 (dw)   | 50-52 mm |
|------------|----------|
| 外径 (da)    | 100      |
| 内径 (di)    | 68       |
| 最大提取长度     | 1500     |
| 进料长度系数 (q) | 0.2      |
| 套筒长度 (b)   | 8        |