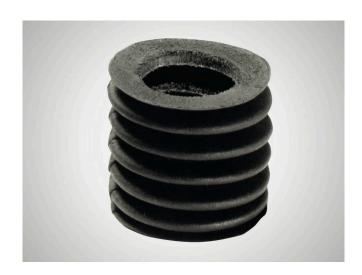

# Chrome Leather Bellow

#### 合适性

Chrome leather bellows for covering open rotary stroke bearings.

- # Prevents dirt particles penetrating open rotary stroke bearings.
- # No impairment of the smooth running of the rotary stroke bearing
- # Customized to the installation conditions.

## 特征

- # The relationship between the inside diameter di and the outside diameter da has been selected to give the bellows good stability.
- # Optimum contraction ratio (I/le).
- # Unlike rubber or plastic bellows, leather bellows do not impair the smooth running of the rotary stroke bearing.
- # The natural material is resistant to most environmental influences. (Caution should be exercised when using certain coolants!)