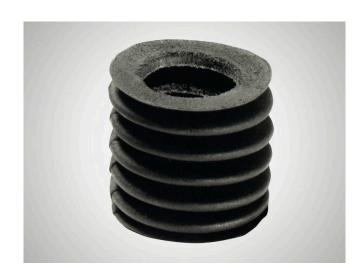

#### 合适性

Chrome leather bellows for covering open rotary stroke bearings.

- # Prevents dirt particles penetrating open rotary stroke bearings.
- # No impairment of the smooth running of the rotary stroke bearing
- # Customized to the installation conditions.

## 特征

- # The relationship between the inside diameter di and the outside diameter da has been selected to give the bellows good stability.
- # Optimum contraction ratio (I/le).
- # Unlike rubber or plastic bellows, leather bellows do not impair the smooth running of the rotary stroke bearing.
- # The natural material is resistant to most environmental influences. (Caution should be exercised when using certain coolants!)