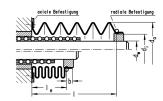

## 技术数据

| 紧固方法     | 径向夹持                                |
|----------|-------------------------------------|
| 风箱进给长度公式 | le = I # q                          |
|          | q = factor for contracted length le |

#### 尺寸

| 轴直径 (dw)   | 24-25 mm |
|------------|----------|
| 外径 (da)    | 55       |
| 内径 (di)    | 36       |
| 最大提取长度     | 1000     |
| 进料长度系数 (q) | 0.25     |
| 套筒长度 (b)   | 6        |