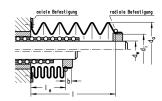

## 技术数据

| 紧固方法     | 轴向和径向夹持                             |
|----------|-------------------------------------|
| 风箱进给长度公式 | le = I # q                          |
|          | q = factor for contracted length le |

#### 尺寸

| 轴直径 (dw)   | 24-25 mm |
|------------|----------|
| 外径 (da)    | 60       |
| 内径 (di)    | 36       |
| 最大提取长度     | 1000     |
| 进料长度系数 (q) | 0.2      |
| 套筒长度 (b)   | 6        |