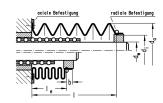

## 技术数据

| 紧固方法     | 轴向夹持                                |
|----------|-------------------------------------|
| 风箱进给长度公式 | le = I # q                          |
|          | q = factor for contracted length le |

#### 尺寸

| 轴直径 (dw)   | 100 mm |
|------------|--------|
| 外径 (da)    | 160    |
| 内径 (di)    | 120    |
| 最大提取长度     | 1500   |
| 进料长度系数 (q) | 0.12   |
| 套筒长度 (b)   | 10     |