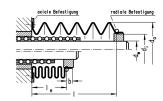

## 技术数据

| 紧固方法     | 径向夹持                                              |
|----------|---------------------------------------------------|
| 风箱进给长度公式 | le = I # q<br>q = factor for contracted length le |

#### 尺寸

| 轴直径 (dw)   | 63 mm |
|------------|-------|
| 外径 (da)    | 110   |
| 内径 (di)    | 80    |
| 最大提取长度     | 1500  |
| 进料长度系数 (q) | 0.2   |
| 套筒长度 (b)   | 10    |