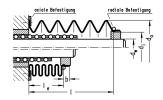

### 技术数据

<sup>。</sup> 紧固方法 风箱进给长度公式

径向夹持 **le = l # q** q = factor for contracted length le

#### 尺寸

| 外径 (da) 120   内径 (di) 80   最大提取长度 1500   进料长度系数 (q) 0.15   套筒长度 (b) 10 | 轴直径 (dw)   | 63 mm |
|------------------------------------------------------------------------|------------|-------|
| 最大提取长度   1500     进料长度系数 (q)   0.15                                    | 外径 (da)    | 120   |
| <b>进料长度系数 (q)</b> 0.15                                                 | 内径 (di)    | 80    |
|                                                                        | 最大提取长度     | 1500  |
| <b>套筒长度 (b)</b> 10                                                     | 进料长度系数 (q) | 0.15  |
|                                                                        | 套筒长度 (b)   | 10    |