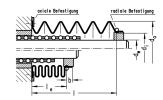

## 技术数据

| 紧固方法     | 轴向夹持                                |
|----------|-------------------------------------|
| 风箱进给长度公式 | le = I # q                          |
|          | q = factor for contracted length le |

#### 尺寸

| 轴直径 (dw)   | 18-20 mm |
|------------|----------|
| 外径 (da)    | 50       |
| 内径 (di)    | 31       |
| 最大提取长度     | 500      |
| 进料长度系数 (q) | 0.25     |
| 套筒长度 (b)   | 6        |