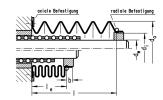

## 技术数据

| 紧固方法     | 轴向和径向夹持                             |
|----------|-------------------------------------|
| 风箱进给长度公式 | le = I # q                          |
|          | q = factor for contracted length le |

#### 尺寸

| 轴直径 (dw)   | 63 mm |
|------------|-------|
| 外径 (da)    | 110   |
| 内径 (di)    | 80    |
| 最大提取长度     | 1500  |
| 进料长度系数 (q) | 0.2   |
| 套筒长度 (b)   | 10    |