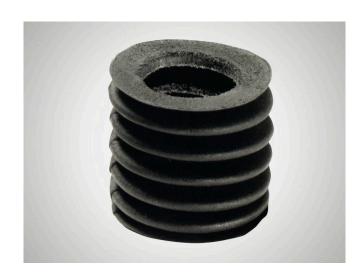

# Chrome Leather Bellow

#### 合适性

Chrome leather bellows for covering open rotary stroke bearings.

- # Prevents dirt particles penetrating open rotary stroke bearings.
- # No impairment of the smooth running of the rotary stroke bearing
- # Customized to the installation conditions.

## 特征

- # The relationship between the inside diameter di and the outside diameter da has been selected to give the bellows good stability.
- # Optimum contraction ratio (I/le).
- # Unlike rubber or plastic bellows, leather bellows do not impair the smooth running of the rotary stroke bearing.
- # The natural material is resistant to most environmental influences. (Caution should be exercised when using certain coolants!)