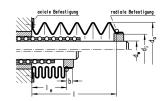

## 技术数据

| 紧固方法     | 轴向和径向夹持                             |
|----------|-------------------------------------|
| 风箱进给长度公式 | le = I # q                          |
|          | q = factor for contracted length le |

#### 尺寸

| 轴直径 (dw)   | 18-20 mm |
|------------|----------|
| 外径 (da)    | 58       |
| 内径 (di)    | 31       |
| 最大提取长度     | 500      |
| 进料长度系数 (q) | 0.22     |
| 套筒长度 (b)   | 6        |