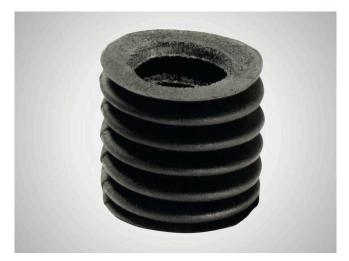

#### 合适性

- Chrome leather bellows for covering open rotary stroke bearings.
- # Prevents dirt particles penetrating open rotary stroke bearings.
- # No impairment of the smooth running of the rotary stroke bearing.
- # Customized to the installation conditions.

#### 特征

- # The relationship between the inside diameter di and the outside diameter da has been selected to give the bellows good stability.
- # Optimum contraction ratio (I/le).
- # Unlike rubber or plastic bellows, leather bellows do not impair the smooth running of the rotary stroke bearing.
- # The natural material is resistant to most environmental influences. (Caution should be exercised when using certain coolants!)

#### 尺寸

| 轴直径 (dw)   | 40-42 mm |
|------------|----------|
| 外径 (da)    | 85       |
| 内径 (di)    | 56       |
| 最大提取长度     | 1500     |
| 进料长度系数 (q) | 0.18     |
| 套筒长度 (b)   | 8        |
|            |          |