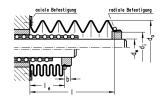

### 技术数据

紧固方法 风箱进给长度公式

轴向和径向夹持 **le = l # q** q = factor for contracted length le

#### 尺寸

| 轴直径 (dw)   | 40-42 mm |
|------------|----------|
| 外径 (da)    | 85       |
| 内径 (di)    | 56       |
| 最大提取长度     | 1500     |
| 进料长度系数 (q) | 0.18     |
| 套筒长度 (b)   | 8        |
|            |          |