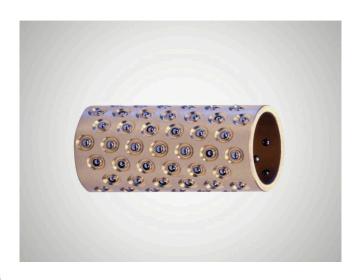

### 尺寸

| 轴直径 (dw)- 迷你 | 2.5 |
|--------------|-----|
| 导套内径 (d1)    | 4.1 |
| 滚珠隔离圈长度(12)  | 15  |
| 球直径 (k)      | 0.8 |