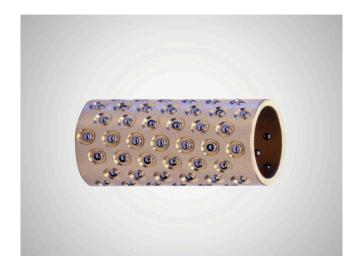

#### 合适性

Brass ball cage with steel balls arranged in helical formation for use with guide bushes from the Mini Range.

- # The #Mini Range# was specifically developed for the precision engineering and optical industries.
- # Uses smaller balls than type N 501.
- # Smaller installation space by the use in combination with guide bushes from the Mini Range.
- # The helical arrangement of the balls is ideal for linear and rotary movements.

#### 特征

- # The ball chambers are mechanically caulked so that the balls remain captive but still move easily.
- # The balls are arranged in an optimum formation so that each ball can run on its own track for both linear and rotary movements.
- # The ball formation ensures smooth running and substantially lengthens the service life of the rotary stroke bearing.
- # Brass offers high mechanical stability, optimum sliding properties, and high resistance to abrasion and heat.
- # See catalog page 37-41 for instructions on installation and servicing.