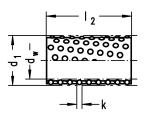

#### 尺寸

| 轴直径 (dw)- 迷你 | 3  |
|--------------|----|
| 导套内径 (d1)    | 5  |
| 滚珠隔离圈长度 (12) | 10 |
| 球直径 (k)      | 1  |